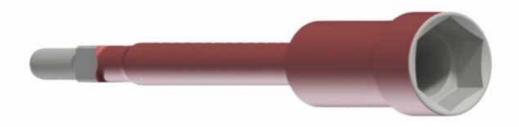

## **Dolly suit TEX cables**

#### Features:

- Lightweight design
- Long spigot to suit standard rigs and those with lobster rollers
- 55mm A.F. Hex socket

| Drive (mm) | Length (mm) | Cable drive (mm) |
|------------|-------------|------------------|
| 25 square  | 500         | 55 A.F.          |