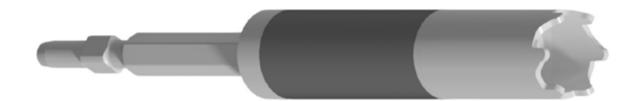

### **Tiger Dollie**

#### Features:

- Exclusively used for tensioning of the "TOTO" device
- Suitable for both TG "TOTO" and SuperStrand "TOTO"
- Locking square drive
- Hardened socket for long life
- Sealed components to prevent contaminants entering and interfering with spring function

| Drive (mm)  | Length (mm) | Maximum Diameter (mm) | Mass (kg) | Socket      |
|-------------|-------------|-----------------------|-----------|-------------|
| 25mm square | 460         | 70                    | 5.5       | ToTo device |