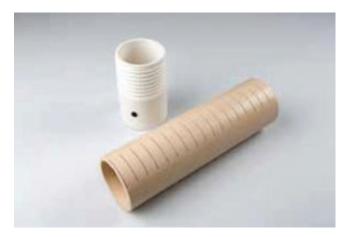

Kimex dewatering system with options for slotted pipes and grout valves in pvc for drainage and consolidation.

| Dimensional Characteristics |                    |
|-----------------------------|--------------------|
| External Diameter (mm)      | 75                 |
| Internal Diameter (mm)      | 61.4               |
| Wall Thickness (mm)         | 6.8                |
| Thread Type                 | Male-Female Socket |
| Standard Length (m)         | 3                  |