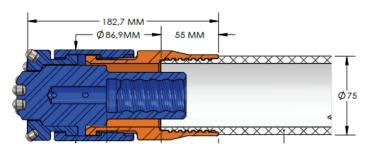

Kimex dewatering system with options for slotted pipes and grout valves in pvc for drainage and consolidation.

| Dimensional Characteristics |                    |
|-----------------------------|--------------------|
| External Diameter (mm)      | 75                 |
| Internal Diameter (mm)      | 61.4               |
| Wall Thickness (mm)         | 6.8                |
| Thread Type                 | Male-Female Socket |
| Standard Length (m)         | 3                  |