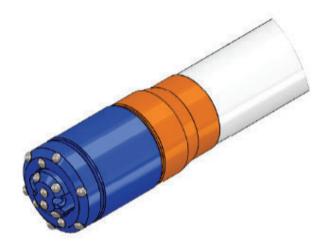

Kimex dewatering system with options for slotted pipes and grout valves in pvc for drainage and consolidation.

| Dimensional Characteristics |                    |
|-----------------------------|--------------------|
| External Diameter (mm)      | 75                 |
| Internal Diameter (mm)      | 61.4               |
| Wall Thickness (mm)         | 6.8                |
| Thread Type                 | Male-Female Socket |
| Standard Length (m)         | 3                  |