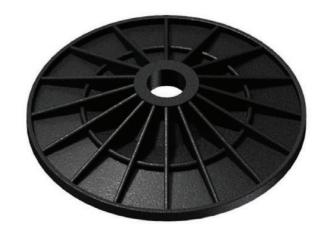

## Plastic Plates: 22 - 25mm Dowels

## **Features:**

- Used as coal rib surface support where extraction involved cutting the support
- Compatible with Jennmar 22mm dowels
- Flexibility of all plastic allow conforming to shape of uneven coal rib
- Tested to ensure no splitting under severe deformation found in uneven coal ribs
- Square plate is designed to visually turn corners upon applying hydraulic rib bolter thrust
- Do not store these in direct sunlight

| Dimension (mm) | Hole diameter (mm) | Minimum<br>Pull through load (kN) | Mass (kg) | Standard<br>pack | Compatible Bolt dia (mm) |
|----------------|--------------------|-----------------------------------|-----------|------------------|--------------------------|
| 230 round      | 33                 | 20                                | 0.3       | 1000             | 22 and 25                |
| 230 square     | 33                 | 12                                | 0.3       | 1000             | 22 and 25                |