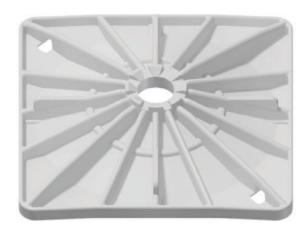

## Plastic Plates: 22 - 25mm Dowels

## **Features:**

- Used as coal rib surface support where extraction involved cutting the support
- Compatible with Jennmar 22mm dowels
- Flexibility of all plastic allow conforming to shape of uneven coal rib
- Tested to ensure no splitting under severe deformation found in uneven coal ribs
- Square plate is designed to visually turn corners upon applying hydraulic rib bolter thrust
- Do not store these in direct sunlight

| Dimension (mm) | Hole diameter (mm) | Minimum<br>Pull through load (kN) | Mass (kg) | Standard<br>pack | Compatible Bolt dia (mm) |
|----------------|--------------------|-----------------------------------|-----------|------------------|--------------------------|
| 230 round      | 33                 | 20                                | 0.3       | 1000             | 22 and 25                |
| 230 square     | 33                 | 12                                | 0.3       | 1000             | 22 and 25                |