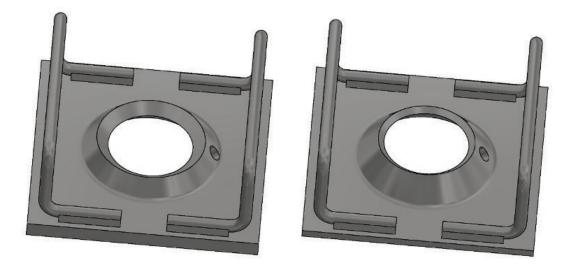

## Features:

- High load bearing characteristics
- Dome profile allows for 15° angles of alignment when installing the SR rock bolt fitted with a black grout bell
- Plate supplied in black or galvanized
- Plate is supplied with a 10mm grout indicator hole

| Dimension (mm) | Thickness (mm) | Hole diameter (mm) | Minimum<br>Collapse Load (kN) | Minimum<br>Pull through load (kN) | Mass (kg) | Standard<br>pack | Steel<br>Grade |
|----------------|----------------|--------------------|-------------------------------|-----------------------------------|-----------|------------------|----------------|
| 150 x 150      | 5              | 55                 | 216                           | 275                               | 1.14      | 420              | 350            |
| 150 x 150      | 10             | 55                 | 216                           | 295                               | 1.91      | 420              | 250            |