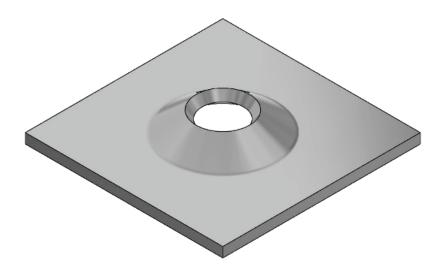

## **Volcano Plate to suit 25mm Threaded Bolts**

## Features:

- High load bearing characteristics
- Dome profile allows for 18° angles of alignment when installing the rock bolt with a domed ball washer or dome nut
- Available in black or galvanized
- Available in a wide range of thicknesses and dimensions

| Dimension (mm) | Thickness (mm) | Hole diameter (mm) | Minimum<br>Collapse Load (kN) | Minimum<br>Pull through load (kN) | Mass<br>(kg) | Standard<br>pack | Steel<br>grade |
|----------------|----------------|--------------------|-------------------------------|-----------------------------------|--------------|------------------|----------------|
| 300 x 200      | 10             | 42                 | 216                           | 294                               | 1.73         | 980              | 250            |