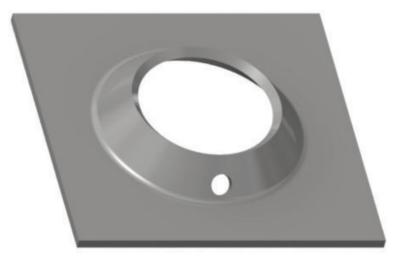

316 SS Volcano Plate to suit Low Profile Bolt and the 18mm DCP Cable Bolt Both with 316 SS Grout Bell

## **Features:**

- High load bearing characteristics
- Dome profile allows for 15° angles of alignment when installing the Low Profile rock bolt or the 18mm DCP Cable Bolt fitted with a 316 Stainless Steel grout bell
- Plate supplied in 316 Stainless Steel
- Supplied with a 10mm grout indicator hole

| Dimension (mm) | Thickness (mm) | Hole diameter (mm) | Minimum<br>Collapse Load (kN) | Minimum<br>Pull through load (kN) | Mass<br>(kg) | Standard<br>pack | Steel<br>grade |
|----------------|----------------|--------------------|-------------------------------|-----------------------------------|--------------|------------------|----------------|
| 150X150        | 5              | 64                 | 216                           | 275                               | 0.862        | 1000             | 316            |