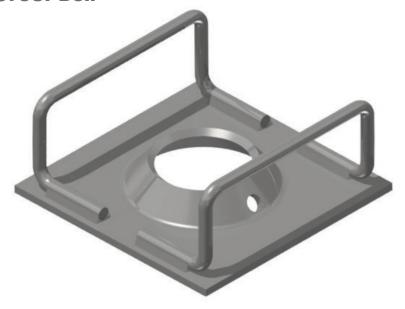

## 316 SS Volcano Handle Bar Plate to suit SR Bolt with 316 SS Grout Bell

## Features:

- High load bearing characteristics
- Dome profile allows for 15° angles of alignment when installing the SR rock bolt fitted with a 316 Stainless Steel grout bell
- Plate and handle bars Supplied in 316 Stainless Steel
- Plate is supplied with a 10mm grout indicator hole

| Dimension (mm) | Thickness (mm) | Hole diameter (mm) | Minimum<br>Collapse Load (kN) | Minimum<br>Pull through load (kN) | Mass<br>(kg) | Standard<br>pack | Steel<br>grade |
|----------------|----------------|--------------------|-------------------------------|-----------------------------------|--------------|------------------|----------------|
| 150X150        | 5              | 55                 | 216                           | 275                               | 1.14         | 420              | 316            |