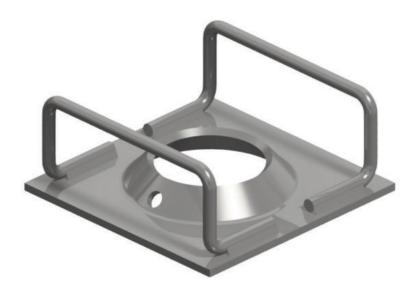

## 316 SS Volcano Handle Bar Plate to suit Low Profile Bolt and the 18mm DCP Cable Bolt Both with 316 SS Grout Bell

## Features:

- High load bearing characteristics
- Dome profile allows for 15° angles of alignment when installing the Low Profile rock bolt or the 18mm DCP Cable Bolt fitted with a 316 Stainless Steel grout bell
- Plate and handle bars Supplied in 316 Stainless Steel
- Supplied with a 10mm grout indicator hole

| Dimension (mm) | Thickness (mm) | Hole diameter (mm) | Minimum<br>Collapse Load (kN) | Minimum<br>Pull through load (kN) | Mass<br>(kg) | Standard<br>pack | Steel<br>grade |
|----------------|----------------|--------------------|-------------------------------|-----------------------------------|--------------|------------------|----------------|
| 150X150        | 5              | 64                 | 216                           | 275                               | 1.10         | 420              | 316            |