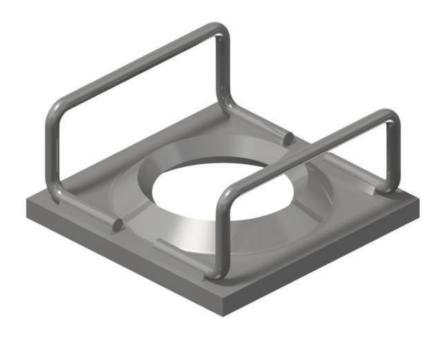

## 316 SS Volcano Handle Bar Plate to Suit 22mm DCP Cable Bolt with 316 SS Grout Bell

## Features:

- High load bearing characteristics
- Dome profile allows for 15° angles of alignment when installing the 22mm DCP Cable Bolt fitted with a 316 Stainless Steel grout bell
- Plate and handle bars Supplied in 316 Stainless Steel
- Supplied with a 10mm grout indicator hole

| Dimension (mm) | Thickness (mm) | Hole diameter (mm) | Minimum<br>Collapse Load (kN) | Minimum<br>Pull through load (kN) | Mass<br>(kg) | Standard<br>pack | Steel<br>grade |
|----------------|----------------|--------------------|-------------------------------|-----------------------------------|--------------|------------------|----------------|
| 150X150        | 12             | 76                 | 540                           | 638                               | 2.05         | 420              | 316            |