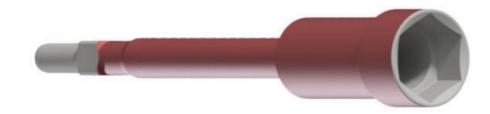

## **Dolly suit TEX cables**

#### Features:

- Lightweight design
- Long spigot to suit standard rigs and those with lobster rollers
- 55mm A.F. Hex socket

| Drive (mm)             | Length (mm) | Cable drive (mm) |  |  |
|------------------------|-------------|------------------|--|--|
| 25 square              | 500         | 55 A.F.          |  |  |
| MM_D_JDO650055TWH-Rev1 |             |                  |  |  |