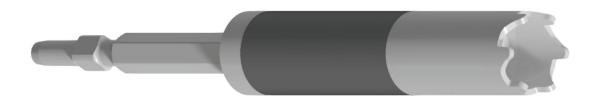

## **Tiger Dollie**

#### Features:

- Exclusively used for tensioning of the "TOTO" device
- Suitable for both TG "TOTO" and SuperStrand "TOTO"
- Locking square drive
- Hardened socket for long life
- Sealed components to prevent contaminants entering and interfering with spring function

| Drive (mm)  | Length (mm) | Maximum Diameter (mm) | Mass (kg) | Socket      |
|-------------|-------------|-----------------------|-----------|-------------|
| 25mm square | 460         | 70                    | 5.5       | ToTo device |