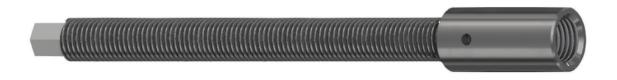

## Floor Bolt Extension

## Features:

- Commonly used for forming floor bolts for pinning boot ends etc, this section is removed and re-used
- Can be used as extensions to existing mild steel rock bolts for hanging
- Hex drive allows for easy removal from floor bolts
- Optional to come with or without nut and dome balls
- After removal, no bolt tails are left protruding from the floor eliminating trip hazards