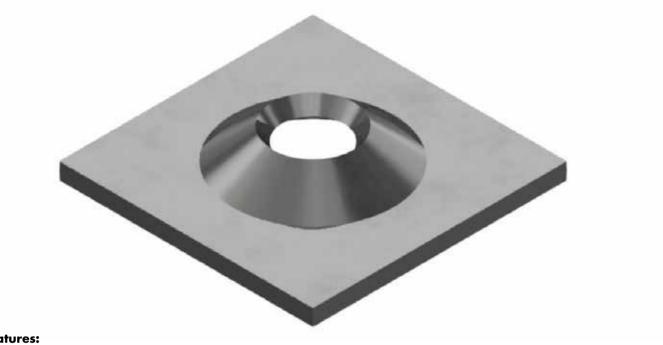

## **Roof Bolt Volcano Plate**

## Features:

- Dome profile allows for 18° angles of alignment when installing the rock bolt with a domed ball washer
- Available as "rumbled" to take off sharp edges

| Square dimension (mm) | Thickness (mm) | Hole diameter (mm) | Minimum<br>Collapse load (kN) | Minimum<br>Pull Through load (kN) | Mass (kg) | Standard<br>pack |
|-----------------------|----------------|--------------------|-------------------------------|-----------------------------------|-----------|------------------|
| 150 x 150             | 10             | 36                 | 216                           | 294                               | 1.76      | 980/pallet       |