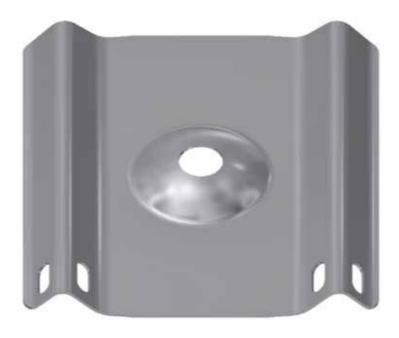

## **Domed Butterfly Plate**

## Features:

- A high tensile 2.4mm thick domed profile to provide the strength in a single bearing plate for rib support applications
- Has service slots for suspension of light items
- Has user friendly rounded corners
- Available as galvanised

| Length | Width | Thickness | Hole diameter | Minimum            | Minimum                | Mass | Standard   |
|--------|-------|-----------|---------------|--------------------|------------------------|------|------------|
| (mm)   | (mm)  | (mm)      | (mm)          | Collapse load (kN) | Pull Through load (kN) | (kg) | pack       |
| 300    | 280   | 2.4       | 34            | 27                 | 78                     | 1.75 | 960/pallet |