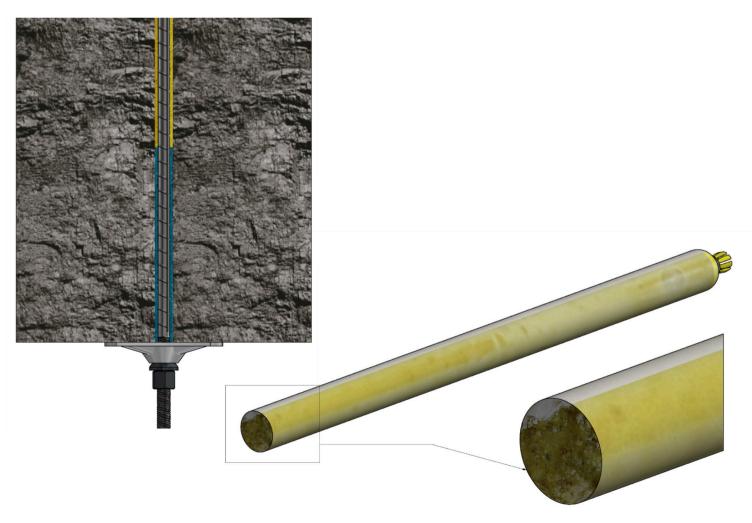

# J-LOK SPIN2STALLZ RESIN CAPSULE



**ENLARGED CROSS SECTION** 

# JENNMAR

# **Industry Adoption**

First launched in 2013, JENNMAR's proprietary SPIN2STALL® resin formula has revolutionized rock bolting in the coal mining industry by enabling quicker and easier installation while providing higher average load transfer capacity. SPIN2STALL® installations have consistent mixing and pretension on all primary support bolts.

As more and more mines across Australia start to use SPIN2STALL®, it now makes up 63% of all J-LOK resin capsule production. Various combinations of setting speeds and capsule lengths are provided in conjunction with JENNMAR X-grade bolts with reliable pin break-out. Regular training and auditing are available based on individual mine site requirements.

#### Annual Spin2stall Usage in Australia





Per