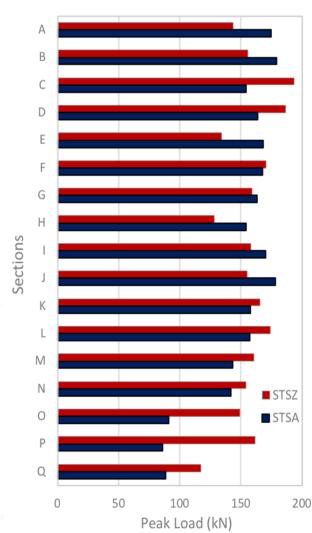

#### **Load Transfer is maintained**

To validate the load transfer of SPIN2STALLZ®, laboratory bond strength tests were conducted on 1.8m long rock bolts installed into 28mm diameter, internally threaded steel pipes with various resin capsules. The encapsulated pipes were then cut into 80mm long sections and push tested as illustrated.

The results showed that SPIN2STALLZ® still provides high performance load transfer on average equivalent to the original SPIN2STALL®.