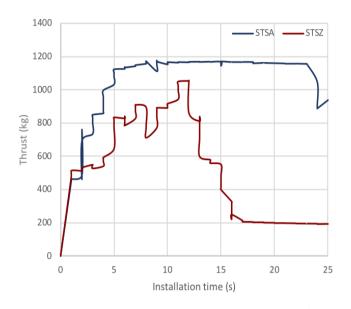

# Why SPIN2STALLZ®?

SPIN2STALLZ® was developed specifically for mines with drill-hole closure issues caused by presence of soft materials, such as claystone bands. SPIN2STALLZ® decreases the resistance generated during the spinning process, and the thrust force required to reach the back of the hole can be reduced by 30% as illustrated. The proving stage of this product development has included over 20,000 installations as primary support bolts.

#### **Load Transfer is maintained**

To validate the load transfer of SPIN2STALLZ®, laboratory bond strength tests were conducted on 1.8m long rock bolts installed into 28mm diameter, internally threaded steel pipes with various resin capsules. The encapsulated pipes were then cut into 80mm long sections and push tested as illustrated.

The results showed that SPIN2STALLZ® still provides high performance load transfer on average equivalent to the original SPIN2STALL®.