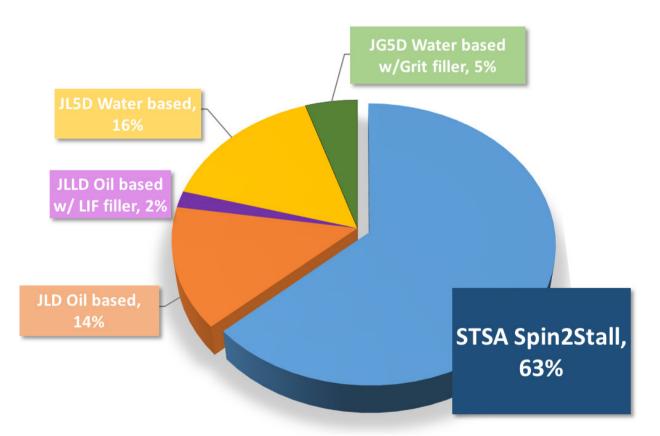

As more and more mines across Australia start to use SPIN2STALL®, it now makes up 63% of all J-LOK resin capsule production. Various combinations of setting speeds and capsule lengths are provided in conjunction with JENNMAR X-grade bolts with reliable pin break-out. Regular training and auditing are available based on individual mine site requirements.

#### Annual Spin2stall Usage in Australia

Percentage of resin capsules manufactured byJ-LOK by catalyst and filler type