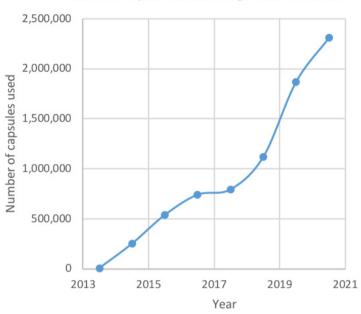

# **Industry Adoption**

First launched in 2013, JENNMAR's proprietary SPIN2STALL® resin formula has revolutionized rock bolting in the coal mining industry by enabling quicker and easier installation while providing higher average load transfer capacity. SPIN2STALL® installations have consistent mixing and pretension on all primary support bolts.

As more and more mines across Australia start to use SPIN2STALL®, it now makes up 63% of all J-LOK resin capsule production. Various combinations of setting speeds and capsule lengths are provided in conjunction with JENNMAR X-grade bolts with reliable pin break-out. Regular training and auditing are available based on individual mine site requirements.

#### Annual Spin2stall Usage in Australia

Percentage of resin capsules manufactured byJ-LOK by catalyst and filler type