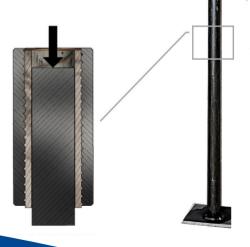

#### **Load Transfer is maintained**

To validate the load transfer of SPIN2STALLZ®, laboratory bond strength tests were conducted on 1.8m long rock bolts installed into 28mm diameter, internally threaded steel pipes with various resin capsules. The encapsulated pipes were then cut into 80mm long sections and push tested as illustrated.

The results showed that SPIN2STALLZ® still provides high performance load transfer on average equivalent to the original SPIN2STALL®.