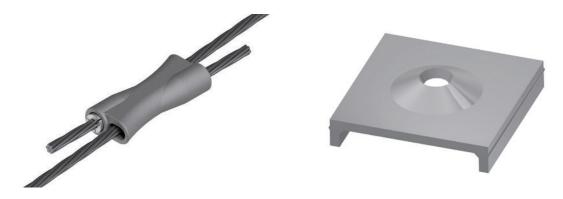

## 15.2mm Cable Truss With Splice Tube

## Features:

- Designed for ease of use joining truss tails
- All barrels & wedges to be pretensioned to a minimum 8 tonnes to ensure the wedge teeth penetrate the strand to achieve maximum load capacity
- Suit 15.2mm or 18mm Twin and Triple Strand Trusses
- Curvature of the outlet minimizes stress concentration of the cable at the bend
- Less wastage compared to traditional tension blocks