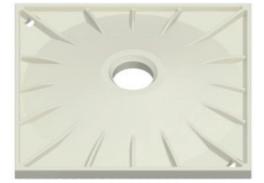

## **Cuttable Support**

## **Plastic Steel Combination Plates 32mm Dowels**

## Features:

- Used as surface support where extraction involved cutting the support
- Thin 3mm steel plate encased within the main plate provides up to 3 times the strength of a standard plastic plate
- Superior strength is compatible with new improved fiberglass dowels
- Steel inserts allow use of bolting rig magnetic holders
- Steel plate thin gauge and rounded corners minimize risk of conveyor belt damage
- Do not store these products in direct sunlight

| Dimension (mm)   | Hole diameter<br>(mm) | Minimum Pull<br>through load (kN) | Mass (kg) | Standard pack | Compatible Bolt<br>diameter (mm) |
|------------------|-----------------------|-----------------------------------|-----------|---------------|----------------------------------|
| 200 x 200 square | 51                    | 50                                | 0.7       | 1000          | 32                               |
| 300 x 300 square | 51                    | 50                                | 1.0       | 1000          | 32                               |