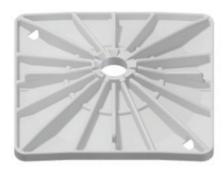

## **Plastic Plates**

## **Features:**

- Used as surface support where extraction involved cutting the support
- Compatible with JENNMAR 22mm dowels
- Flexibility of all plastic allow conforming to shape of uneven coal rib
- Tested to ensure no splitting under severe deformation found in uneven coal ribs
- Square plate is designed to visually turn corners upon applying hydraulic rib bolter thrust
- Do not store these in direct sunlight

| Dimension (mm) | Hole diameter<br>(mm) | Minimum Pull<br>through load (kN) | Mass (kg) | Standard pack | Compatible Bolt<br>dia (mm) |
|----------------|-----------------------|-----------------------------------|-----------|---------------|-----------------------------|
| 230 round      | 33                    | 20                                | 0.3       | 1000          | 22                          |
| 230 square     | 33                    | 12                                | 0.3       | 1000          | 22                          |