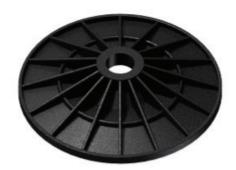

## **Plastic Plates**

## **Features:**

- Used as surface support where extraction involved cutting the support
- Compatible with JENNMAR 22mm dowels
- Flexibility of all plastic allow conforming to shape of uneven coal rib
- Tested to ensure no splitting under severe deformation found in uneven coal ribs
- Square plate is designed to visually turn corners upon applying hydraulic rib bolter thrust
- Do not store these in direct sunlight

| Dimension (mm) | Hole diameter<br>(mm) | Minimum Pull<br>through load (kN) | Mass (kg) | Standard pack | Compatible Bolt<br>dia (mm) |
|----------------|-----------------------|-----------------------------------|-----------|---------------|-----------------------------|
| 230 round      | 33                    | 20                                | 0.3       | 1000          | 22                          |
| 230 square     | 33                    | 12                                | 0.3       | 1000          | 22                          |