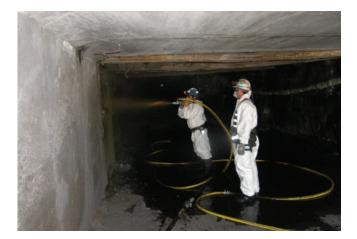

# J-CRETE (FS) Sprayable Dry Mix Shotcrete

Jennchem's J-CRETE is a sprayable dry mix shotcrete for use in the construction of ventilation devices, strata stabilisation and remediation applications for ground control in underground mining.

J-CRETE's rapid setting and high early strength characteristics allow for more efficient installation rates and earlier return to service. J-CRETE can be applied through any of the industry approved dry shotcreteing equipment.

### **Application Equipment:**

- LOVA Pump
- Piccola Pump