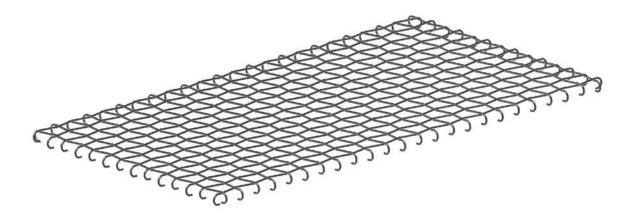

## **Woven Mesh**

- High strength woven mesh designed to minimize displacement and provide ground support system solutions
- Designed for long term support in extreme conditions such as draw points
- 200kN capacity at less than 300mm displacement
- Easy Installation from standard bolting machines
- Modular panels allowing multiple sheet installation together utilizing hooked design
- Available as plain or with hot dip galvanised corrosion protection

| Property      | Unit | Typical Value |
|---------------|------|---------------|
| Wire Diameter | mm   | 10            |
| Aperture      | mm   | 100           |
| Load Capacity | kN   | 230           |
| Module Size   | mm   | 1500 x 2400   |
| Module Mass   | kg   | 43            |