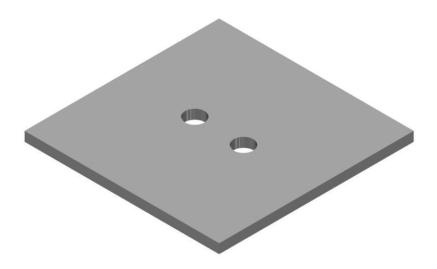

## **Plates**

## **Flat Plate**

## Features:

- Can be supplied "rumbled" to take off edges. Unless specified, plates are supplied un-rumbled
- Used predominately with 15.2mm cable bolts can be supplied with 2 holes for cable bolting and grout tube application
- 200 x 200mm plates are often used on single tail twin-strand cable bolts with a flat barrel and wedge. Can be used in conjunction with a pizza pan
- Available as black or hot dipped galvanised
- Other plate thickness of 12, 14mm also available

| Dimension (mm) | Thickness (mm) | Hole diameter (mm) | Mass (kg) | Standard pack |
|----------------|----------------|--------------------|-----------|---------------|
| 200 x 200      | 10             | 20                 | 3.2       | 250           |