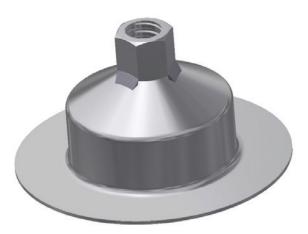

## Features:

- For pinning mesh against the rock face over top of pre-installed rock bolts
- Welded nut of any size to thread onto existing installed rock bolts
- 200mm round plate to aid spinning the plate against mesh, no corners to catch in the wires
- Extruded height to accommodate the standard tail length of an installed bolt, allowing the mesh to be pushed tight against the rock face
- 3mm thick plate for extra strength
- Good for pinning rock fall netting over installed dynamic ground support

| Nut         | Diameter (mm) |
|-------------|---------------|
| 20mm J-Tech | 200           |
| 25mm J-Tech | 200           |