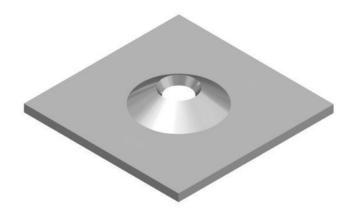

## **Cable Bolt Volcano Plate**

## **Features:**

- Designed for used with domed barrel and wedge for better alignment with non-axial installation
- Optional grout indicator slots
- Available as plain or with hot dip galvanised corrosion protection
- Other plate thickness of 12, 14mm also available