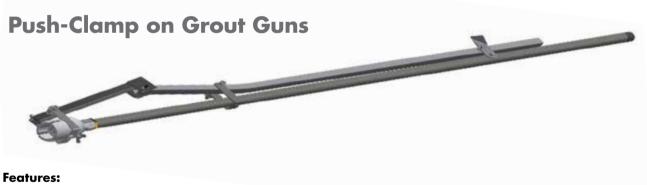

- Light weight
- Fast push and clamp on grout lance
- Available to suit numerous different cable bolts and hollow dowels

| Suit Cable | Colour<br>Code | Rated Working<br>Pressure (Bar) | Length (mm) |
|------------|----------------|---------------------------------|-------------|
| SUMOTEX    | Red            | 34.5                            | 500 - 1800  |
| JW10TEX    | Yellow         | 34.5                            | 500 - 1800  |
| JW10       | N/A            | 34.5                            | 500 - 1800  |