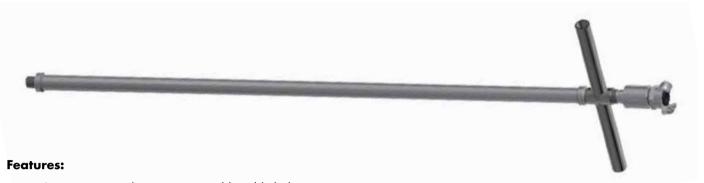

## **Grout Lance - Screw In**

- Suits common industry post groutable cable bolts
- Pressure rated
- Available with swivel to assist with screw in connection
- Available in length ranging from 200mm to 2000mm
- Available with either Minsup or Surelock fittings

| Length (mm) | Thread Connection | Rated Working<br>Pressure (Bar) |
|-------------|-------------------|---------------------------------|
| 200 - 2000  | ½" BSP            | 200                             |