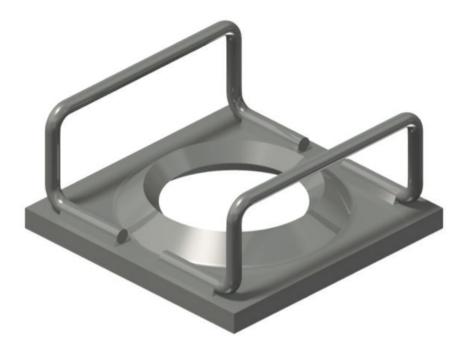

## 316 SS Volcano Handle Bar Plate to Suit 22mm DCP Cable Bolt with 316 SS Grout Bell

## Features:

- High load bearing characteristics
- Dome profile allows for 15° angles of alignment when installing the 22mm DCP Cable Bolt fitted with a 316 Stainless Steel grout bell
- Plate and handle bars Supplied in 316 Stainless Steel
- Supplied with a 10mm grout indicator hole

| Dimension (mm) | Thickness (mm) | Hole diameter (mm) | Minimum<br>Collapse Load (kN) | Minimum<br>Pull through load (kN) | Mass<br>(kg) | Standard<br>pack | Steel<br>grade |
|----------------|----------------|--------------------|-------------------------------|-----------------------------------|--------------|------------------|----------------|
| 150X150        | 12             | 76                 | 540                           | 638                               | 2.05         | 420              | 316            |