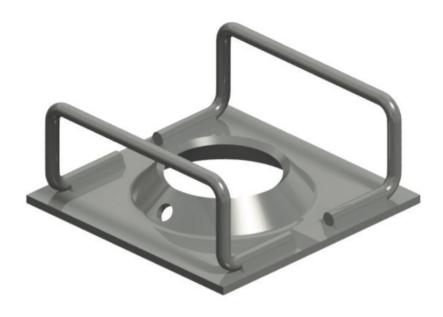

## **Plates**

## 316 SS Volcano Handle Bar Plate to suit Low Profile Bolt and the 18mm DCP Cable Bolt Both with 316 SS Grout Bell

## Features:

- High load bearing characteristics
- Dome profile allows for 15° angles of alignment when installing the Low Profile rock bolt or the 18mm DCP Cable Bolt fitted with a 316 Stainless Steel grout bell
- Plate and handle bars Supplied in 316 Stainless Steel
- Supplied with a 10mm grout indicator hole

| Dimension (mm) | Thickness (mm) | Hole diameter (mm) | Minimum<br>Collapse Load (kN) | Minimum<br>Pull through load (kN) | Mass<br>(kg) | Standard<br>pack | Steel<br>grade |
|----------------|----------------|--------------------|-------------------------------|-----------------------------------|--------------|------------------|----------------|
| 150X150        | 5              | 64                 | 216                           | 275                               | 1.10         | 420              | 316            |