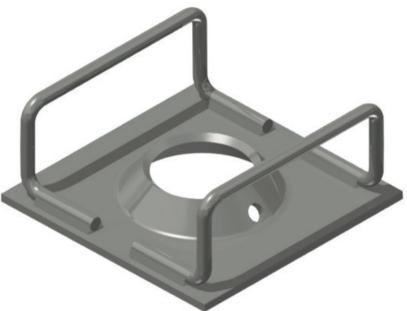

## 316 SS Volcano Handle Bar Plate to suit SR Bolt with 316 SS Grout Bell

## Features:

- High load bearing characteristics
- Dome profile allows for 15° angles of alignment when installing the SR rock bolt fitted with a 316 Stainless Steel grout bell
- Plate and handle bars Supplied in 316 Stainless Steel
- Plate is supplied with a 10mm grout indicator hole

| Dimension (mm) | Thickness (mm) | Hole diameter (mm) | Minimum<br>Collapse Load (kN) | Minimum<br>Pull through load (kN) | Mass<br>(kg) | Standard<br>pack | Steel<br>grade |
|----------------|----------------|--------------------|-------------------------------|-----------------------------------|--------------|------------------|----------------|
| 150X150        | 5              | 55                 | 216                           | 275                               | 1.14         | 420              | 316            |