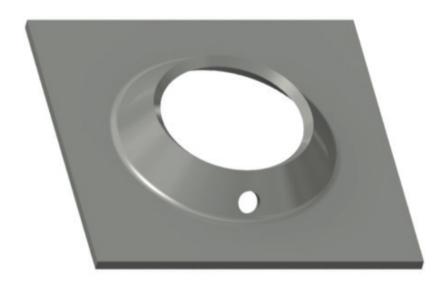

## 316 SS Volcano Plate to suit Low Profile Bolt and the 18mm DCP Cable Bolt Both with 316 SS Grout Bell

## Features:

- High load bearing characteristics
- Dome profile allows for 15° angles of alignment when installing the Low Profile rock bolt or the 18mm DCP Cable Bolt fitted with a 316 Stainless Steel grout bell
- Plate supplied in 316 Stainless Steel
- Supplied with a 10mm grout indicator hole

| Dimension (mm) | Thickness (mm) | Hole diameter (mm) | Minimum<br>Collapse Load (kN) | Minimum<br>Pull through load (kN) | Mass<br>(kg) | Standard<br>pack | Steel<br>grade |
|----------------|----------------|--------------------|-------------------------------|-----------------------------------|--------------|------------------|----------------|
| 150X150        | 5              | 64                 | 216                           | 275                               | 0.862        | 1000             | 316            |