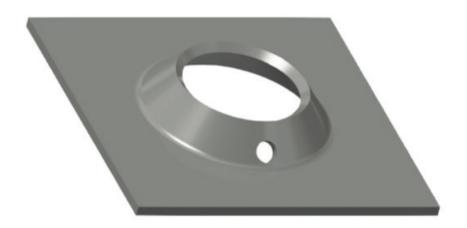

## 316 SS Volcano Plate to suit SR Bolt with 316 SS Grout Bell

## **Features:**

- High load bearing characteristics
- $\bullet$  Dome profile allows for  $15^\circ$  angles of alignment when installing the SR rock bolt fitted with a 316 Stainless Steel grout bell
- Plate supplied in 316 Stainless Steel
- Supplied with a 10mm grout indicator hole

| Dimension (mm) | Thickness (mm) | Hole diameter (mm) | Minimum<br>Collapse Load (kN) | Minimum<br>Pull through load (kN) | Mass<br>(kg) | Standard<br>pack | Steel<br>grade |
|----------------|----------------|--------------------|-------------------------------|-----------------------------------|--------------|------------------|----------------|
| 150X150        | 5              | 55                 | 216                           | 275                               | 0.862        | 1000             | 316            |