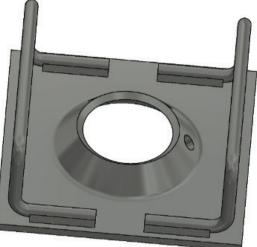

## Black Volcano Handle Bar Plate to Suit SR Bolt with Black Grout Bell

## Features:

- High load bearing characteristics
- Dome profile allows for 15° angles of alignment when installing the SR rock bolt fitted with a black grout bell
- Plate supplied in black or galvanized
- Plate is supplied with a 10mm grout indicator hole

| Dimension (mm) | Thickness (mm) | Hole diameter (mm) | Minimum<br>Collapse Load (kN) | Minimum<br>Pull through load (kN) | Mass (kg) | Standard<br>pack | Steel<br>Grade |
|----------------|----------------|--------------------|-------------------------------|-----------------------------------|-----------|------------------|----------------|
| 150 x 150      | 5              | 55                 | 216                           | 275                               | 1.14      | 420              | 350            |
| 150 x 150      | 10             | 55                 | 216                           | 295                               | 1.91      | 420              | 250            |