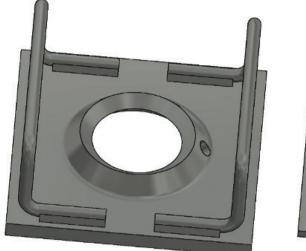

## Black Volcano Handle Bar Plate to Suit SR Bolt with Black Grout Bell

## Features:

- High load bearing characteristics
- Dome profile allows for 15° angles of alignment when installing the SR rock bolt fitted with a black grout bell
- Plate supplied in black or galvanized
- Plate is supplied with a 10mm grout indicator hole

| Dimension (mm) | Thickness (mm) | Hole diameter (mm) | Minimum<br>Collapse Load (kN) | Minimum<br>Pull through load (kN) | Mass (kg) | Standard<br>pack | Steel<br>Grade |
|----------------|----------------|--------------------|-------------------------------|-----------------------------------|-----------|------------------|----------------|
| 150 x 150      | 5              | 55                 | 216                           | 275                               | 1.14      | 420              | 350            |
| 150 x 150      | 10             | 55                 | 216                           | 295                               | 1.91      | 420              | 250            |