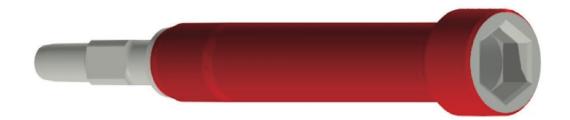

# **Dolly To 21.8mm Superstrand**

#### **Features:**

- Use for installation of 19 wire 21.8mm Superstrand Cables
- Additional 36 A.F. Hex allows dual purpose use on M24 rock bolts
- Internal flower drive with water flush cleaning feature
- 25mm locking square drive for use with common coal mining bolting rigs

| Drive (mm) | Length (mm) | Cable drive | Socket (mm) |
|------------|-------------|-------------|-------------|
| 25 square  | 350         | Superstrand | 36 A.F.     |