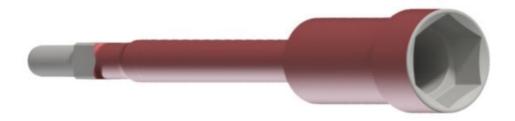

### **Dolly suit TEX cables**

### Features:

- Lightweight design
- Long spigot to suit standard rigs and those with lobster rollers
- 55mm A.F. Hex socket

| Drive (mm) | Length (mm) | Cable drive (mm) |
|------------|-------------|------------------|
| 25 square  | 500         | 55 A.F.          |