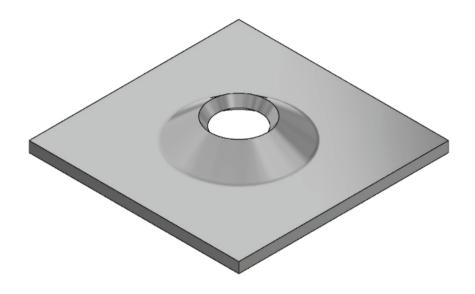

## **Volcano Plate to suit 25mm Threaded Bolts**

## **Features:**

- High load bearing characteristics
- Dome profile allows for 18° angles of alignment when installing the rock bolt with a domed ball washer or dome nut
- Available in black or galvanized
- Available in a wide range of thicknesses and dimensions